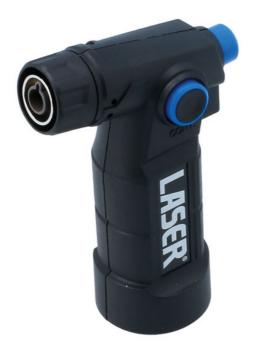

## **Pocket Gas Torch**

A light and compact butane gas powered torch with piezo electric ignition. It features a safety lock, to prevent accidental ignition, together with a flame lock to allow for continuous use. The refillable gas tank has a 12ml capacity, giving it run time of 20 - 30 minutes and a maximum temperature of 1300°C. Suitable for use at the workshop, at home and in the garden, for a wide range of tasks.

## **Additional Information**

- Mini blow torch, with refillable tank, ideal for a wide range of jobs including heating small components for removal & soldering components where a soldering iron cannot be used.
- Safety lock & flame lock (for continuous use); 20 30 mins run time (approx).
- Dimensions: 102 x 68 x 35mm.
- Uses butane lighter gas (12ml capacity). Temperature range up to 1300°C.
- · CE, TUV & CPSC compliant.