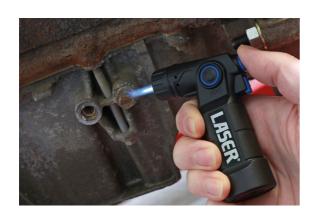

## **Pocket Gas Torch**

A light and compact butane gas powered torch with piezo electric ignition. It features a safety lock, to prevent accidental ignition, together with a flame lock to allow for continuous use. The refillable gas tank has a 12ml capacity, giving it run time of 20 - 30 minutes and a maximum temperature of 1300°C. Suitable for use at the workshop, at home and in the garden, for a wide range of tasks.

## **Additional Information**

- Mini blow torch, with refillable tank, ideal for a wide range of jobs including heating small components for removal & soldering components where a soldering iron cannot be used.
- Safety lock & flame lock (for continuous use); 20 30 mins run time (approx).
- Dimensions: 102 x 68 x 35mm.
- Uses butane lighter gas (12ml capacity). Temperature range up to 1300°C.
- · CE, TUV & CPSC compliant.