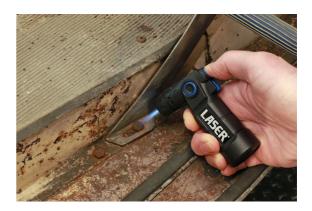

## **Pocket Gas Torch**

A light and compact butane gas powered torch with piezo electric ignition. It features a safety lock, to prevent accidental ignition, together with a flame lock to allow for continuous use. The refillable gas tank has a 12ml capacity, giving it run time of 20 - 30 minutes and a maximum temperature of 1300°C. Suitable for use at the workshop, at home and in the garden, for a wide range of tasks.

## **Additional Information**

- Mini blow torch, with refillable tank, ideal for a wide range of jobs including heating small components for removal & soldering components where a soldering iron cannot be used.
- Safety lock & flame lock (for continuous use); 20 30 mins run time (approx).
- Dimensions: 102 x 68 x 35mm.
- Uses butane lighter gas (12ml capacity). Temperature range up to 1300°C.
- · CE, TUV & CPSC compliant.